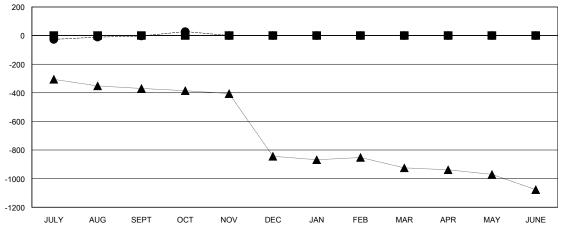

| DROPPED CLUBS: 2  |    | 30 CLUBS OF 82 ADDED 1 OR MORE | GENDER DISTRIBUTION  |                |     |
|-------------------|----|--------------------------------|----------------------|----------------|-----|
|                   |    | NEW MEMBERS                    | MALE                 | 1,320 (79.18%) |     |
|                   |    |                                | FEMALE               | 347 (20.82%)   |     |
| DROPPED MEMBERS   |    |                                |                      |                |     |
| DECEASED          | 1  | CLICK HERE FOR HEALTH          |                      |                | 250 |
| CLUB CANCELLED 26 |    | ASSESSMENT DATA                | FAMILY UNIT MEMBERS  |                | 659 |
| OTHER             | 72 |                                | HEAD OF HOUSEHOLD    |                | 285 |
| TOTAL             | 99 |                                | NON-HEAD OF HOUSEHOL | .D             | 374 |