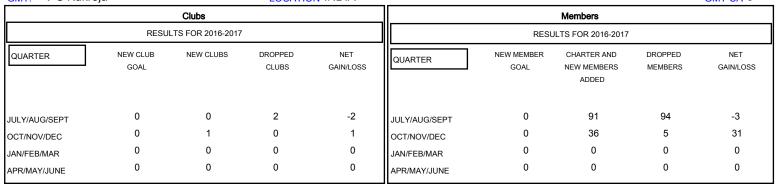

## GOALS AND ACTUAL NEW CLUBS CUMULATIVE

| -=-  | CURRENT YEAR GOALS FOR N | EW |
|------|--------------------------|----|
| мемв | ERS                      |    |

- CURRENT YEAR ACTUAL MEMBERS

- ▲ - LAST YEAR ACTUAL MEMBERS